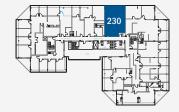

#### **AVAILABLE FOR LEASE:**

- » 1,083 sq. ft. Suite 230
  - Recently renovated.
  - Coming soon: new LED lighting and new roller blinds.
  - Available immediately.

## SUITE 230

1,083 SQ.FT.

• Coming soon: new LED lighting and new roller blinds.

The information contained herein has been gathered from sources deemed reliable, but is not warranted as such and does not form any part of any future contract. This offering may be altered or withdrawn at any time without notice.