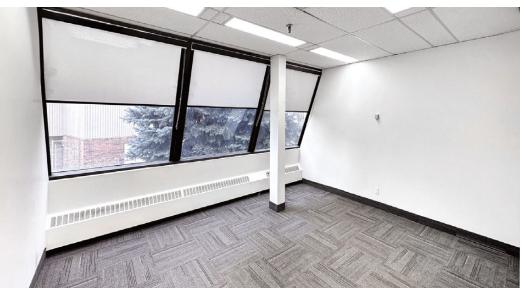

#### **AVAILABLE FOR LEASE:**

- » 1,083 sq. ft. Suite 230
  - Recently renovated.
  - Coming soon: new LED lighting and new roller blinds.
  - Available immediately.

## SUITE 230

1,083 SQ.FT.

• Coming soon: new LED lighting and new roller blinds.

The information contained herein has been gathered from sources deemed reliable, but is not warranted as such and does not form any part of any future contract. This offering may be altered or withdrawn at any time without notice.