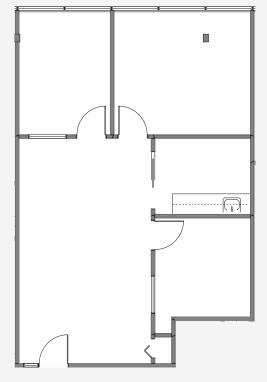

#### **AVAILABLE FOR LEASE:**

- » 1,083 sq. ft. Suite 230
  - Recently renovated.
  - Coming soon: new LED lighting and new roller blinds.
  - Available immediately.

## SUITE 230

1,083 SQ.FT.

• Coming soon: new LED lighting and new roller blinds.

The information contained herein has been gathered from sources deemed reliable, but is not warranted as such and does not form any part of any future contract. This offering may be altered or withdrawn at any time without notice.