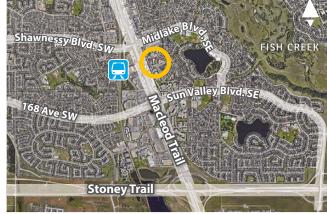

- » Excellent Midpark office location directly east of Macleod Trail and south of Midnapore Mall.
- » Numerous amenities in the near vicinity including shops, cafes and restaurants
- » Easy access and egress to Macleod Trail and Stoney Trail.

### MUNICIPAL ADDRESS:

251 Midpark Boulevard SE, Calgary