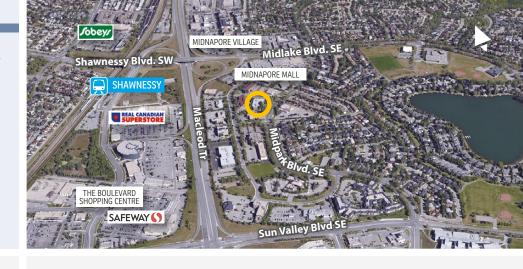

- » Excellent Midpark office location directly east of Macleod Trail and south of Midnapore Mall.
- » Numerous amenities in the near vicinity including shops, cafes and restaurants
- » Easy access and egress to Macleod Trail and Stoney Trail.

### MUNICIPAL ADDRESS:

251 Midpark Boulevard SE, Calgary