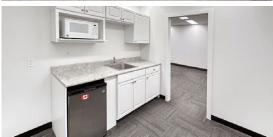

#### **AVAILABLE FOR LEASE:**

- » 1,083 sq. ft. Suite 230
  - Recently renovated.
  - Coming soon: new LED lighting and new roller blinds.
  - Available immediately.

## SUITE 230

1,083 SQ.FT.

• Coming soon: new LED lighting and new roller blinds.

The information contained herein has been gathered from sources deemed reliable, but is not warranted as such and does not form any part of any future contract. This offering may be altered or withdrawn at any time without notice.