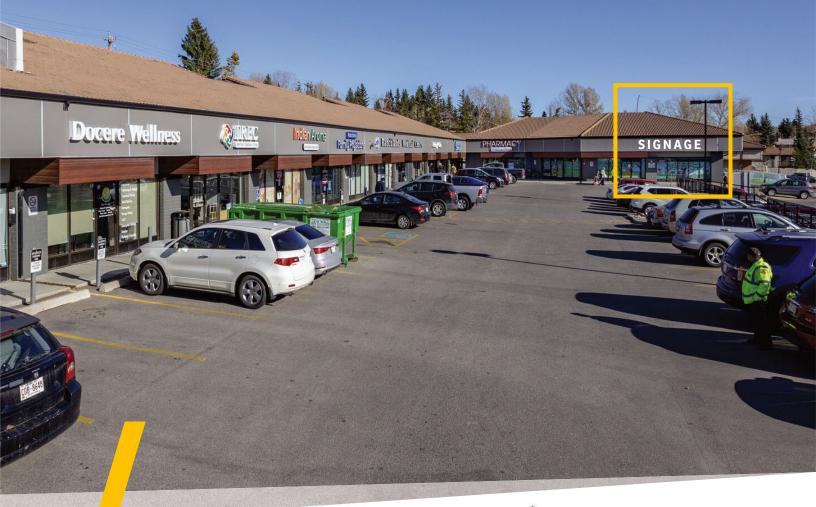

# **RETAIL SPACE FOR LEASE** Ranchlands Plaza

7750 Ranchview Drive NW, Calgary

- » Great retail space in established community.
- » Close to John Laurie Boulevard.

CELEBRATING 1973-2023

- » Located in the established community of Ranchlands.
- » Close to John Laurie Boulevard.