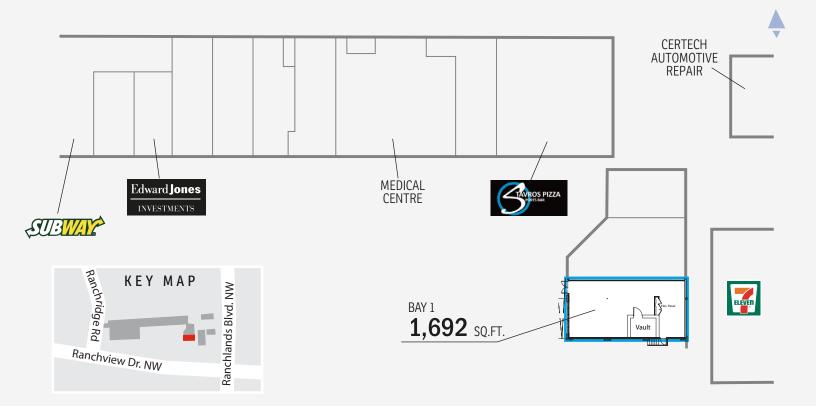

### LEASE INFORMATION

MUNICIPAL ADDRESS:

7750 Ranchview Drive NW, Calgary

**LEGAL DESCRIPTIONS:** 

Condominium Plan 0511425, Unit 17

AVAILABLE FOR LEASE:

1,692 sq. ft. - Bay 1

Daycare is not permitted