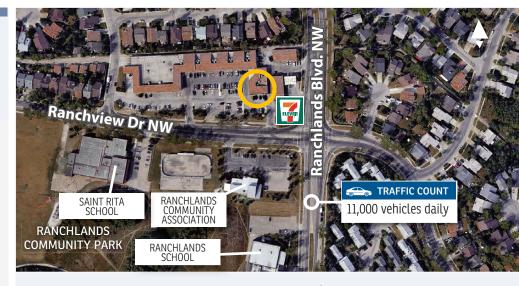

## **Area Demographics**

(3 km radius)

76,862

\$155,522

43.9

11,000 vehicles daily on ranchlands blvd. NW

The information contained herein has been gathered from sources deemed reliable, but is not warranted as such and does not form any part of any future contract. This offering may be altered or withdrawn at any time without notice.