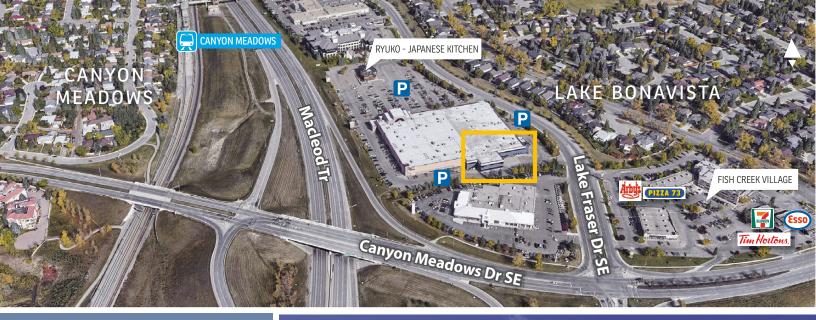

## FLEX SPACE FOR LEASE

Canyon Meadows Centre B3226 Macleod Trail SE, Calgary  $19,948_{sf}$ 

Second Floor

13226 Mach

FOR MORE INFORMATION OR TO VIEW, PLEASE CONTACT: Andrew Sherbut, VICE PRESIDENT C: 403-607-1819 0: 403-290-0178 asherbut@barclaystreet.com

## LEASE INFORMATION

MUNICIPAL ADDRESS: 13226 Macleod Trail SE, Calgary

land use: DC.C5

AVAILABLE FOR LEASE:

» 19,948 sq. ft. – Second floor

» 15,264 sq. ft. - Main floor LEASED

AVAILABILITY: Immediate

PARKING: Ample surface parking