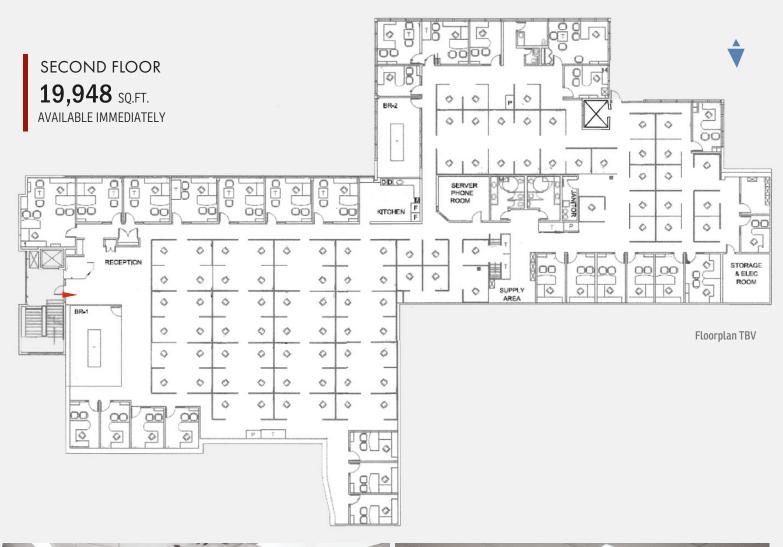

## FLEX SPACE FOR LEASE

Canyon Meadows Centre B3226 Macleod Trail SE, Calgary  $19,948_{sf}$ 

Second Floor

13226 Mach

FOR MORE INFORMATION OR TO VIEW, PLEASE CONTACT: Andrew Sherbut, VICE PRESIDENT C: 403-607-1819 0: 403-290-0178 asherbut@barclaystreet.com

## LEASE INFORMATION

MUNICIPAL ADDRESS: 13226 Macleod Trail SE, Calgary

land use: DC.C5

AVAILABLE FOR LEASE:

» 19,948 sq. ft. – Second floor

» 15,264 sq. ft. - Main floor LEASED

AVAILABILITY: Immediate

PARKING: Ample surface parking