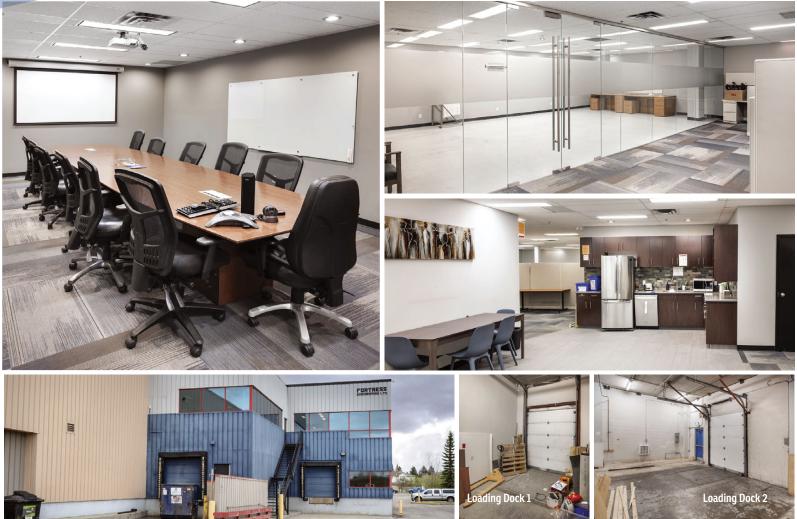

## LEASE INFORMATION

MUNICIPAL ADDRESS: 13226 Macleod Trail SE, Calgary

land use: DC.C5

AVAILABLE FOR LEASE:

» 19,948 sq. ft. – Second floor

» 15,264 sq. ft. - Main floor LEASED

AVAILABILITY: Immediate

PARKING: Ample surface parking