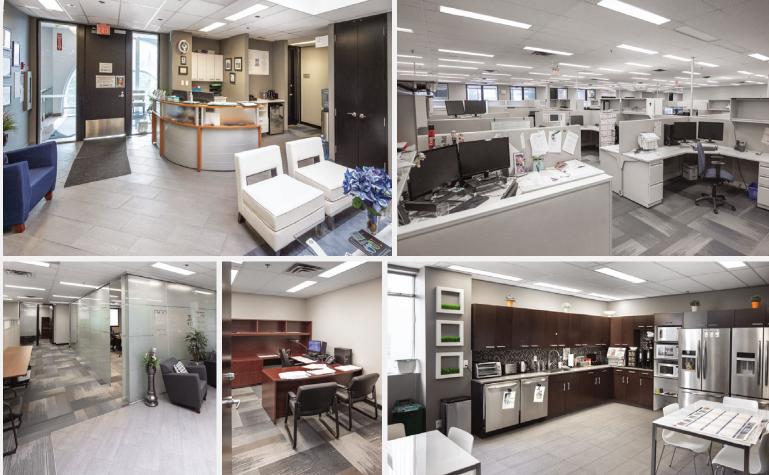

## FLEX SPACE FOR LEASE

Canyon Meadows Centre B3226 Macleod Trail SE, Calgary  $19,948_{sf}$ 

Second Floor

13226 Mach

FOR MORE INFORMATION OR TO VIEW, PLEASE CONTACT: Andrew Sherbut, VICE PRESIDENT C: 403-607-1819 0: 403-290-0178 asherbut@barclaystreet.com

## LEASE INFORMATION

MUNICIPAL ADDRESS: 13226 Macleod Trail SE, Calgary

land use: DC.C5

AVAILABLE FOR LEASE:

» 19,948 sq. ft. – Second floor

» 15,264 sq. ft. - Main floor LEASED

AVAILABILITY: Immediate

PARKING: Ample surface parking