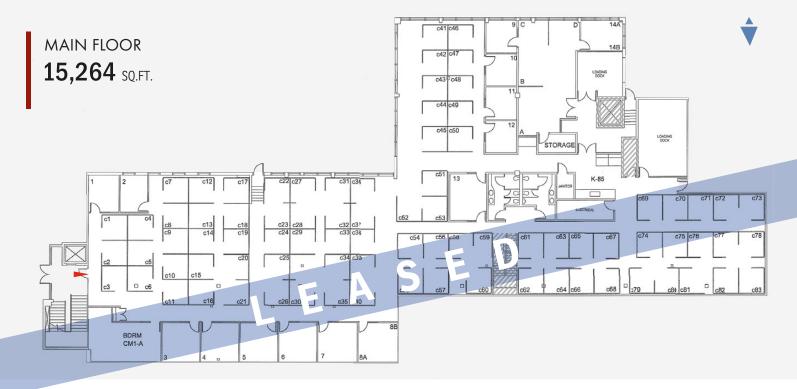

## LEASE INFORMATION

MUNICIPAL ADDRESS: 13226 Macleod Trail SE, Calgary

land use: DC.C5

AVAILABLE FOR LEASE:

» 19,948 sq. ft. – Second floor

» 15,264 sq. ft. - Main floor LEASED

AVAILABILITY: Immediate

PARKING: Ample surface parking