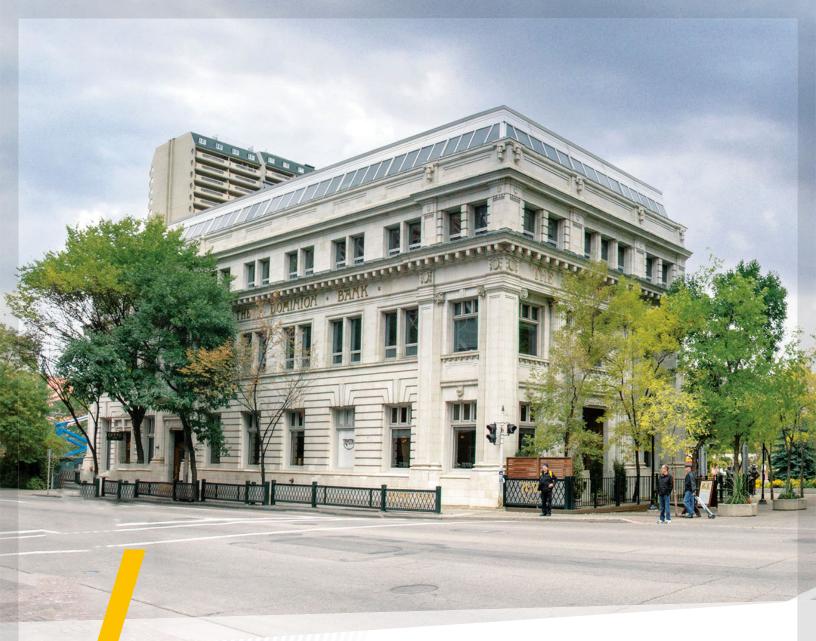

## CHARACTER OFFICE SPACE IN DOWNTOWN FOR LEASE

**Dominion Bank Building** 714 1st Street SE, Calgary

» Located on Stephen Avenue. Walking distance to shopping and restaurants.

FOR MORE INFORMATION OR TO VIEW, PLEASE CONTACT: Richard W. Lewis, SENIOR ASSOCIATE

## **BUILDING INFORMATION**

NUMBER OF FLOORS: 3

YEAR BUILT: 1911

BUILDING SIZE: 16,536 sq. ft.

FLOOR PLATE: 5,512 sq. ft.

OLYMPIC PLAZA