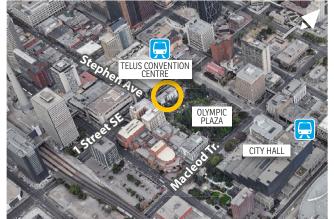

c: 403-703-8474 o: 403-290-0178 rlewis@barclaystreet.com

- » Situated on Olympic Plaza above Teatro Restaurant
- » Located on Stephen Avenue. Walking distance to shopping and restaurants.
- » Located across from Telus Convention Centre & Hyatt
- » One block from LRT.