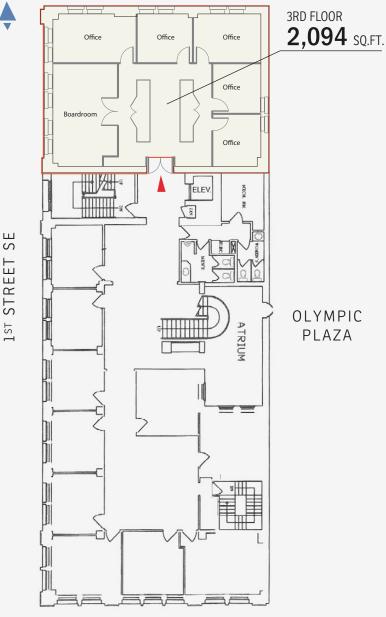

## LEASE INFORMATION

MUNICIPAL ADDRESS: 714 1st Street SE, Calgary

AVAILABLE FOR LEASE: 2,094 sq. ft. – 3rd Floor

AVAILABILITY: 60-90 days notice

PARKING: Vicinity

OP. COSTS AND TAXES: \$18.75 (est.)

LEASE RATE: Market