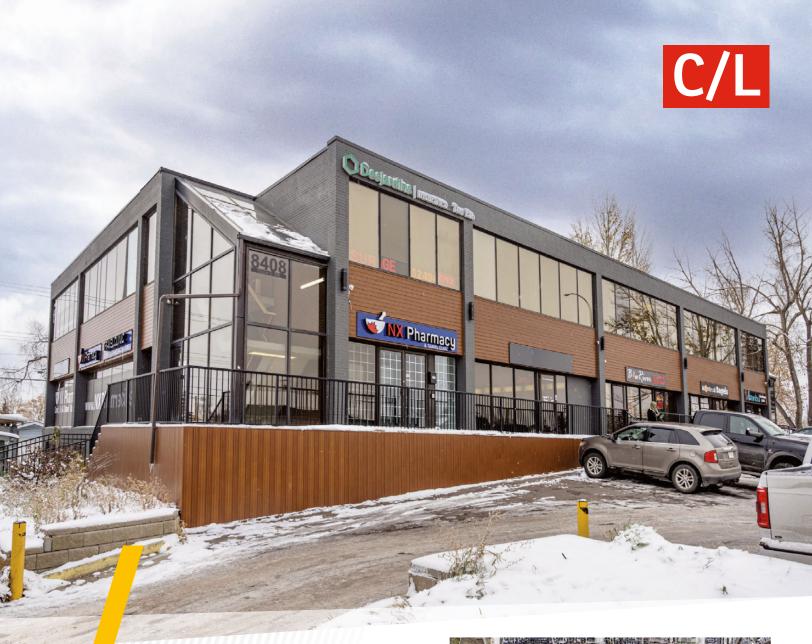

## **Elbow Park Plaza**

8408 Elbow Drive SW, Calgary

466 sf

Unit 209

FOR MORE
INFORMATION OR
TO VIEW, PLEASE
CONTACT:

FOR MORE Andrew Sherbut, VICE PRESIDENT

c: **403-607-1819** o: **403-290-0178** asherbut@barclaystreet.com

## LEASE INFORMATION

ADDRESS: 8408 Elbow Drive SW, Calgary

COMMUNITY: Haysboro

AVAILABLE FOR LEASE:

466 sq. ft. – Unit 209 (2nd floor)

PARKING:

23 u/g stalls and 10 surface

OP. COSTS AND TAXES: