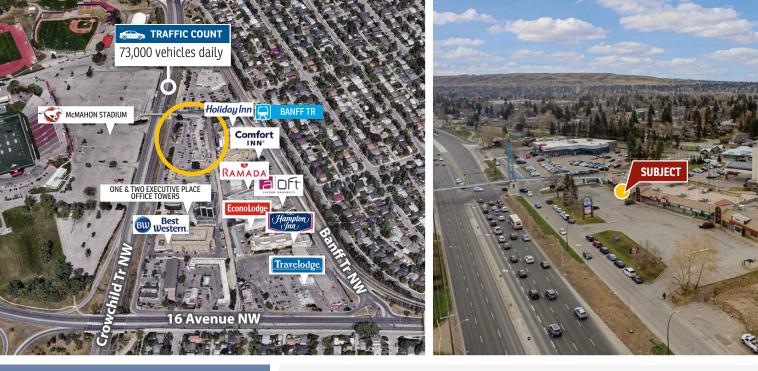

C

 $\leq$ 

0

È

C

- » High exposure location.
- » 73,000 vehicles drive by daily on Crowchild Trail NW.
- » Surrounded by numerous hotels.
- » Across from McMahon Stadium and close to University of Calgary.
- » Ample parking.