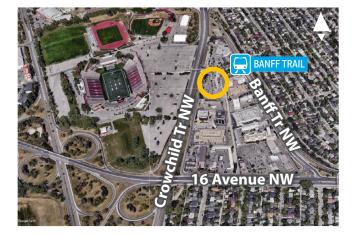

C

 $\leq$ 

0

È

C

- » High exposure location.
- » 73,000 vehicles drive by daily on Crowchild Trail NW.
- » Surrounded by numerous hotels.
- » Across from McMahon Stadium and close to University of Calgary.
- » Ample parking.