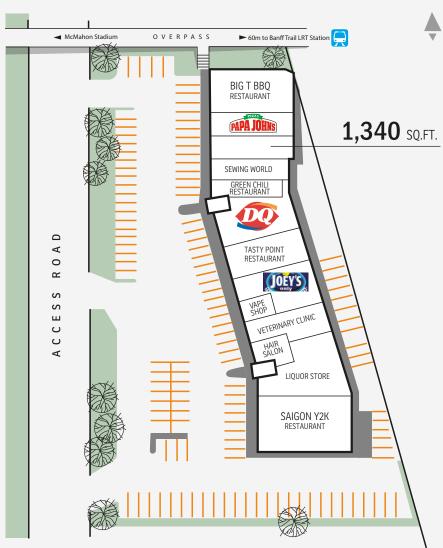

## LEASE INFORMATION

MUNICIPAL ADDRESS: 2132 Crowchild Trail NW, Calgary

AVAILABLE FOR LEASE: 1,340 sq. ft.

AVAILABILITY: Immediately

PARKING: Surface, unassigned

OP. COSTS AND TAXES: \$20.25 per sq. ft. (est.) Electricity and gas separately metered