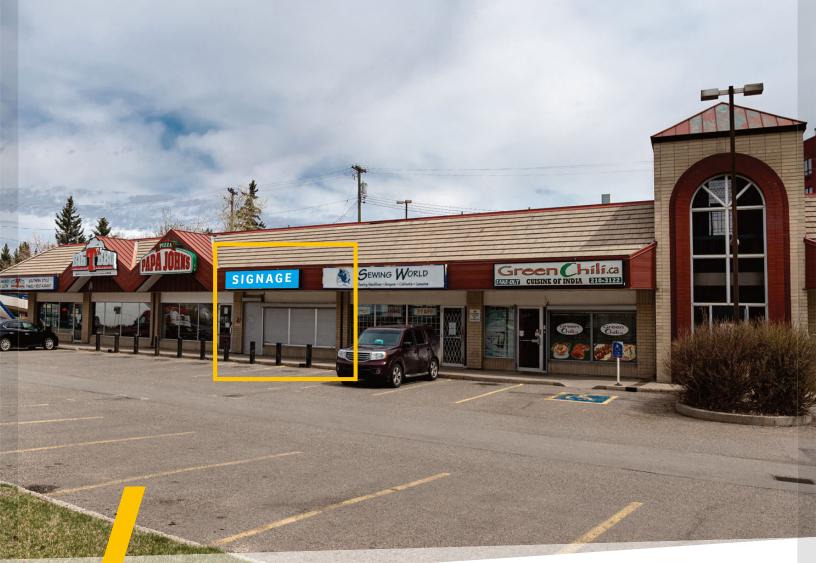

## **RETAIL SPACE FOR LEASE**

## Hilltop Plaza

2132 Crowchild Trail NW, Calgary

## LEASE INFORMATION

MUNICIPAL ADDRESS: 2132 Crowchild Trail NW, Calgary

AVAILABLE FOR LEASE: 1,340 sq. ft.

AVAILABILITY: Immediately

PARKING: Surface, unassigned

OP. COSTS AND TAXES: \$20.25 per sq. ft. (est.) Electricity and gas separately metered