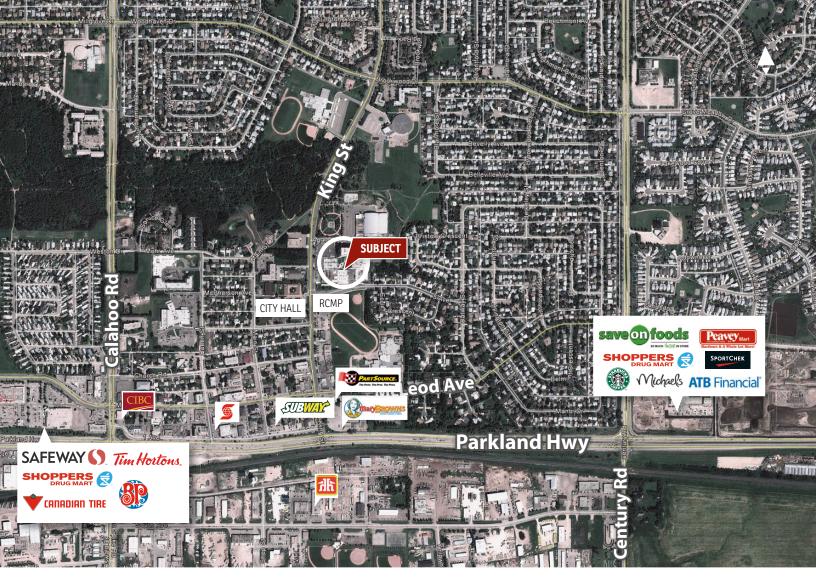

# RETAIL SPACE IN SPRUCE GROVE FOR LEASE

**King Street Plaza**420 King Street, Spruce Grove

» Located on the busy King Street

FOR MORE INFORMATION OR TO VIEW, PLEASE CONTACT: Doug Grinde, VICE PRESIDENT c: 403-815-0283 o: 780-463-3332 dgrinde@barclaystreet.com

- » Located on the busy King Street next to KingStreet On The Park condominium.
- » Occupies the same building complex as Spruce Grove Public Library.
- » Close to City Hall and Central Park.