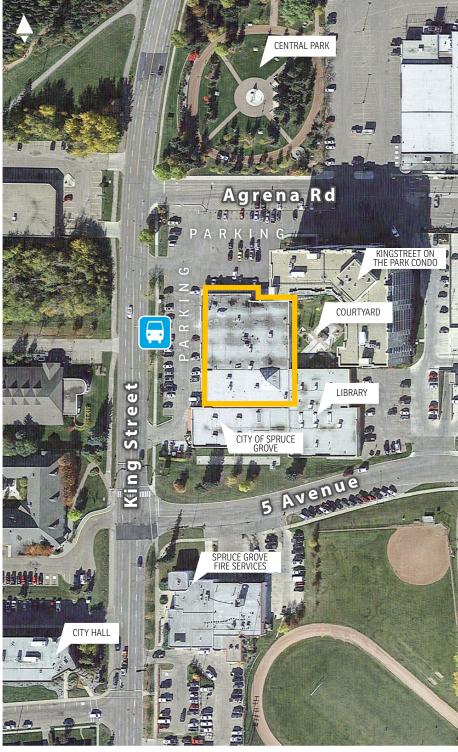

# RETAIL SPACE IN SPRUCE GROVE FOR LEASE

**King Street Plaza**420 King Street, Spruce Grove

» Located on the busy King Street

FOR MORE INFORMATION OR TO VIEW, PLEASE CONTACT: Doug Grinde, VICE PRESIDENT c: 403-815-0283 o: 780-463-3332 dgrinde@barclaystreet.com

- » Located on the busy King Street next to KingStreet On The Park condominium.
- » Occupies the same building complex as Spruce Grove Public Library.
- » Close to City Hall and Central Park.