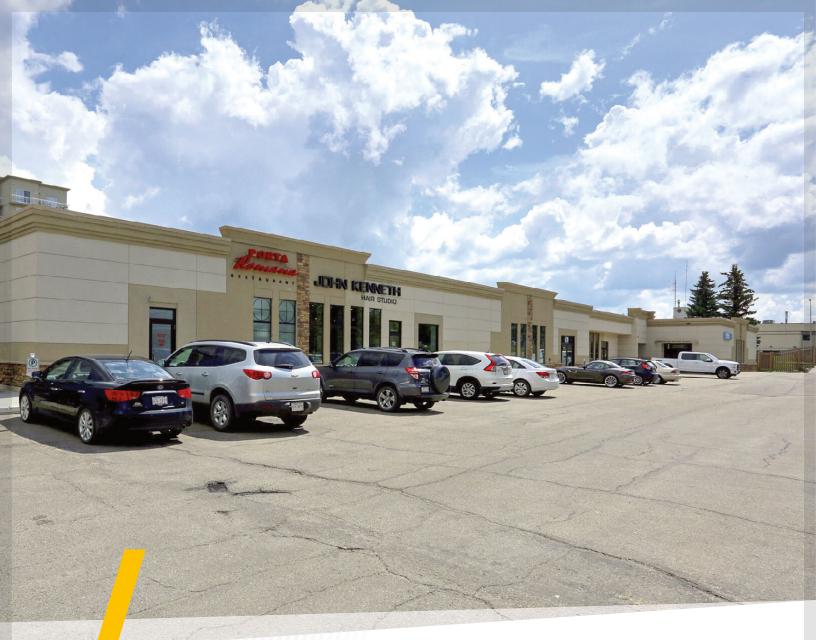

# RETAIL SPACE IN SPRUCE GROVE FOR LEASE

**King Street Plaza**420 King Street, Spruce Grove

» Located on the busy King Street

FOR MORE INFORMATION OR TO VIEW, PLEASE CONTACT: Doug Grinde, VICE PRESIDENT c: 403-815-0283 o: 780-463-3332 dgrinde@barclaystreet.com

- » Located on the busy King Street next to KingStreet On The Park condominium.
- » Occupies the same building complex as Spruce Grove Public Library.
- » Close to City Hall and Central Park.

#### **AVAILABLE FOR LEASE:**

» 1,468 sq. ft. Exterior frontage / signage. Available Immediately

» — 3,400 sq. ft. Exterior. LEASED Available Immediately

» -4,847 sq. ft. Interior / skylight LEASED

TENANT IMPROVEMENT ALLOWANCE: Negotiable