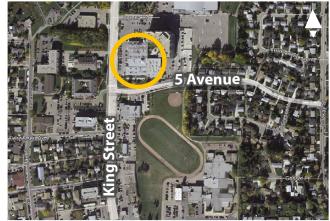

# RETAIL SPACE IN SPRUCE GROVE FOR LEASE

**King Street Plaza**420 King Street, Spruce Grove

» Located on the busy King Street

FOR MORE INFORMATION OR TO VIEW, PLEASE CONTACT: Doug Grinde, VICE PRESIDENT c: 403-815-0283 o: 780-463-3332 dgrinde@barclaystreet.com

- » Located on the busy King Street next to KingStreet On The Park condominium.
- » Occupies the same building complex as Spruce Grove Public Library.
- » Close to City Hall and Central Park.