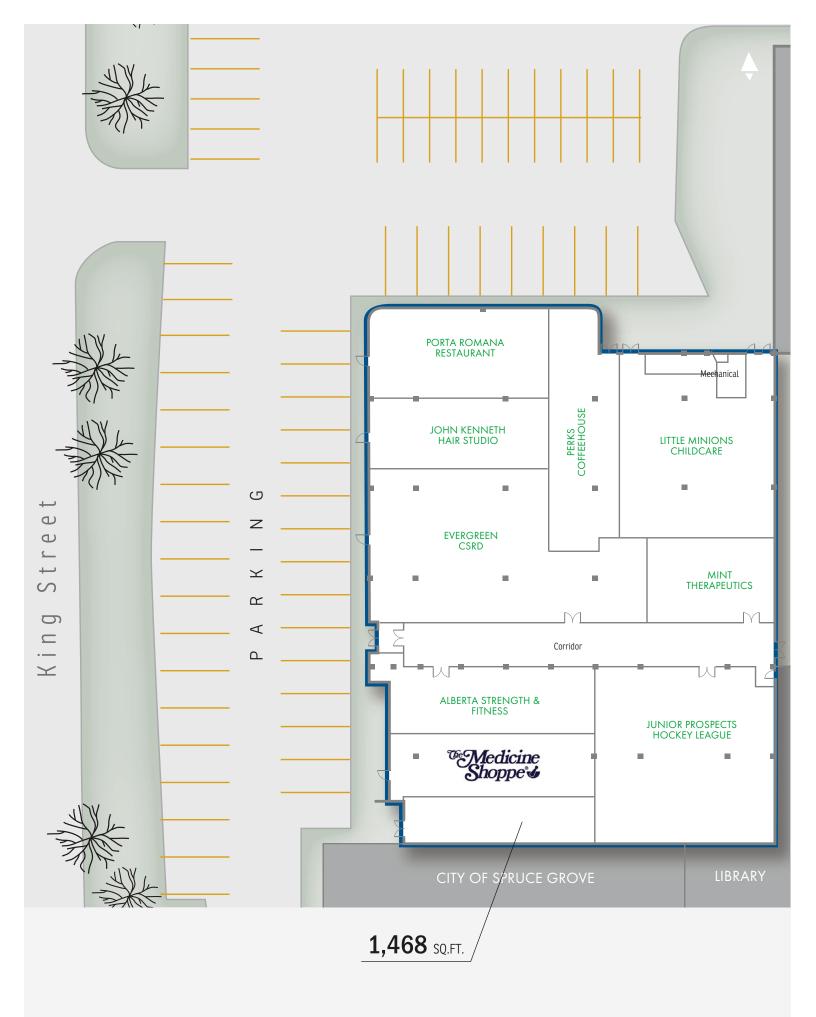

### LEASE INFORMATION

MUNICIPAL ADDRESS: 420 King Street, Spruce Grove, AB

LEGAL ADDRESS:

Bare Land Condominium Plan 0728131, Unit 3

YEAR OF RENOVATION: 2009

#### **AVAILABLE FOR LEASE:**

» 1,468 sq. ft. Exterior frontage / signage. Available Immediately

» — 3,400 sq. ft. Exterior. LEASED Available Immediately

» -4,847 sq. ft. Interior / skylight LEASED

TENANT IMPROVEMENT ALLOWANCE: Negotiable