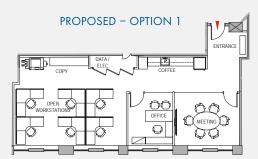

#### »1,300 sq. ft. - Suite 220

- Connected to +15
- Show suite
- Flexible layout