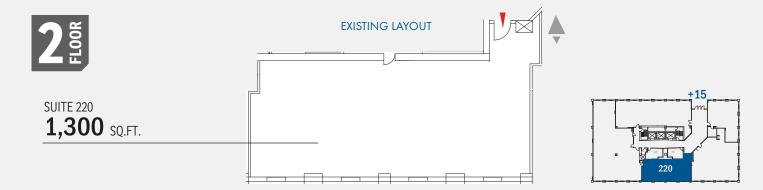

#### »1,300 sq. ft. - Suite 220

- Connected to +15
- Show suite
- Flexible layout