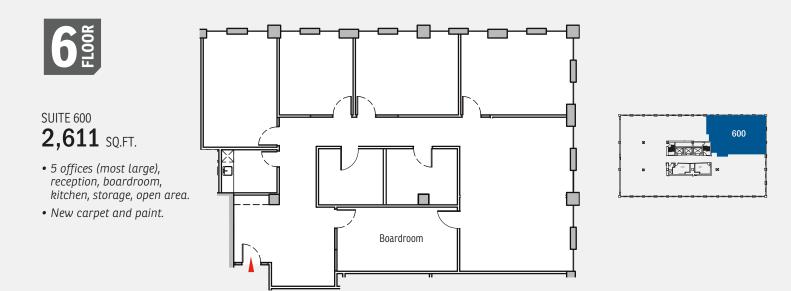

#### »2,611 sq. ft. – Suite 600

- 5 offices (most large), reception, boardroom, kitchen, storage, open area.
- New carpet and paint.