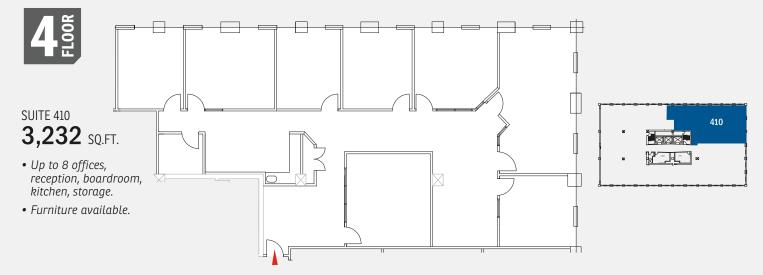

#### »3,232 sq. ft. - Suite 410

- Up to 8 offices, reception, boardroom, kitchen, storage.
- Furniture available.