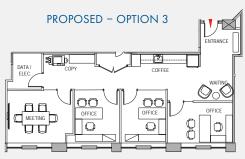

#### »1,300 sq. ft. - Suite 220

- Connected to +15
- Show suite
- Flexible layout