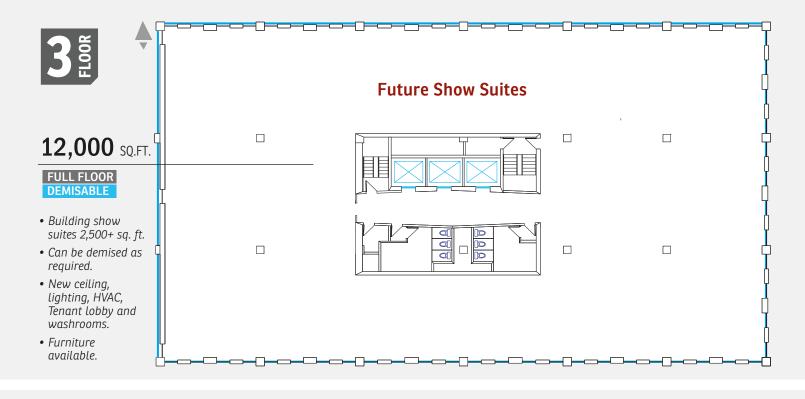

#### »12,000 sq. ft. – 3rd floor. FULL FLOOR DEMISABLE

- Building show suites 2,500+ sq. ft.
- Can be demised as required.
- New ceiling, lighting, HVAC, Tenant lobby and washrooms.
- Furniture available