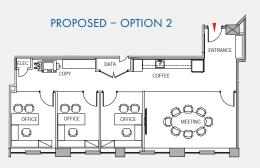

#### »1,300 sq. ft. - Suite 220

- Connected to +15
- Show suite
- Flexible layout