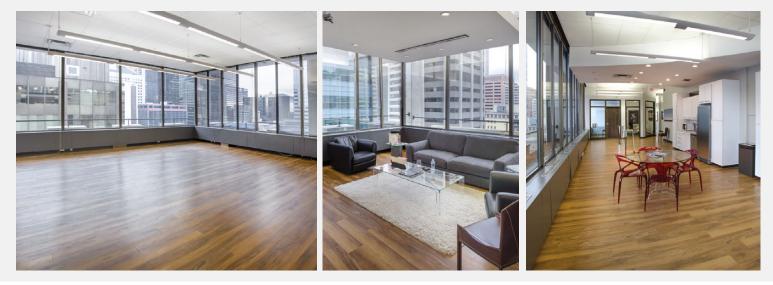

#### »4,128 sq. ft. – Penthouse.

- Unique space with south exposure.
- 10' high windows, balcony, hardwood floor, drywall ceiling in boardroom.
- Private shower.
- Workstations.

## 4,128 SQ.FT.

- Unique space with south exposure
- 10' high windows, balcony
- Hardwood floor
- Drywall ceiling in boardroom
- Private shower
- Workstations.

The information contained herein has been gathered from sources deemed reliable, but is not warranted as such and does not form any part of any future contract. This offering may be altered or withdrawn at any time without notice.