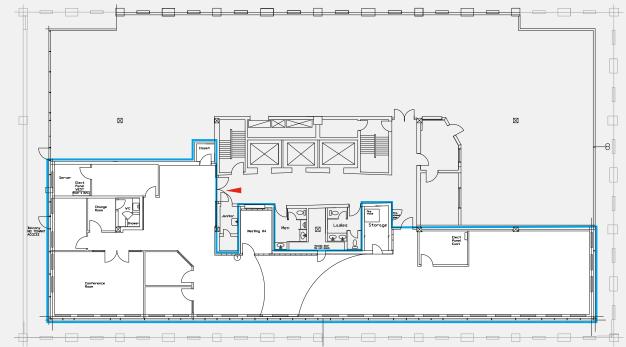

#### »12,000 sq. ft. – 3rd floor. FULL FLOOR DEMISABLE

- Building show suites 2,500+ sq. ft.
- Can be demised as required.
- New ceiling, lighting, HVAC, Tenant lobby and washrooms.
- Furniture available

#### »3,232 sq. ft. - Suite 410

- Up to 8 offices, reception, boardroom, kitchen, storage.
- Furniture available.

#### »2,611 sq. ft. – Suite 600

- 5 offices (most large), reception, boardroom, kitchen, storage, open area.
- New carpet and paint.

#### »1,838 sq. ft. – Suite 1010

- Former show suite, "Like new" condition.
- 5 offices, reception, boardroom, storage, IT room.
- Furniture may be available.

#### »4,128 sq. ft. – Penthouse.

- Unique space with south exposure.
- 10' high windows, balcony, hardwood floor, drywall ceiling in boardroom.
- Private shower.
- Workstations.