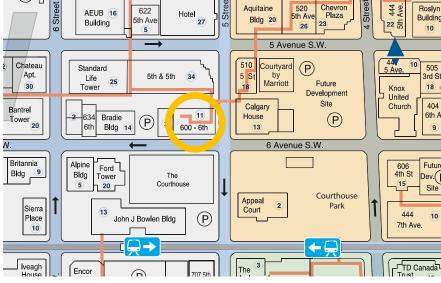

# DOWNTOWN OFFICE SPACE FOR LEASE

**Petex Building** 600 6th Avenue SW, Calgary

Allan Jones, vice PRESIDENT c: 403-850-7621 d: 403-294-7188 ajones@barclaystreet.com

E.

Anders O'Connor, ASSISTANT (UNLICENSED) c: 516-279-0198 d: 587-393-9331 aoconnor@barclaystreet.com