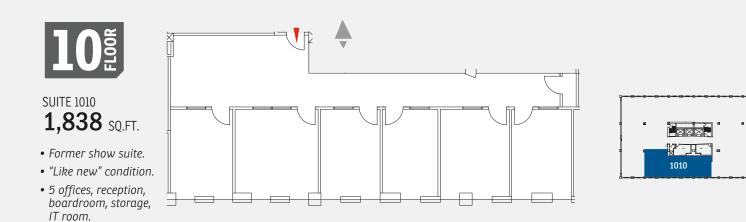

#### »1,838 sq. ft. – Suite 1010

- Former show suite, "Like new" condition.
- 5 offices, reception, boardroom, storage, IT room.
- Furniture may be available.