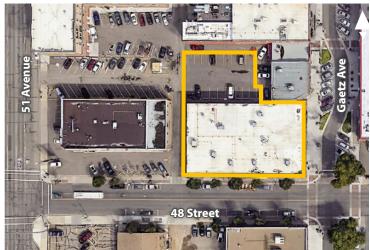

#### LOCATION:

Intersection of Gaetz (50th) Avenue and 48th Street, Red Deer, AB

LEGAL DESCRIPTION: Plan H; Block 9; Lots 16-22

BUILDING AREA: 15,919.1 sq. ft.

LAND AREA: 23,214 sq. ft.

PARKING: • 20 surface stalls behind the property available for

rent at market rate;

Adjacent street parking