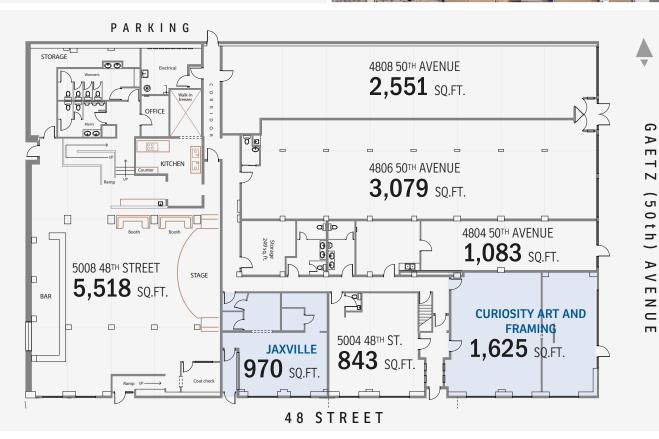

#### LOCATION:

Intersection of Gaetz (50th) Avenue and 48th Street, Red Deer, AB

LEGAL DESCRIPTION: Plan H; Block 9; Lots 16-22

BUILDING AREA: 15,919.1 sq. ft.

LAND AREA: 23,214 sq. ft.

PARKING: • 20 surface stalls behind the property available for

# FINANCIAL INFORMATION

TENANCY: — Jaxville Gold & Silver Trading Ltd.

- Curiosity Art and Framing

FINANCING: Free and Clear

PROPERTY TAXES: \$52,080 (2022)

BUDGETED OP. COSTS: \$7.60 per sq. ft. Electricity and Gas are