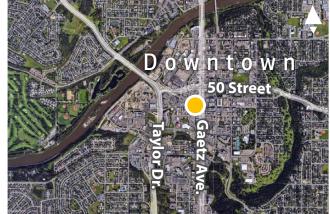

#### LOCATION:

Intersection of Gaetz (50th) Avenue and 48th Street, Red Deer, AB

LEGAL DESCRIPTION: Plan H; Block 9; Lots 16-22

BUILDING AREA: 15,919.1 sq. ft.

LAND AREA: 23,214 sq. ft.

PARKING: • 20 surface stalls behind the property available for