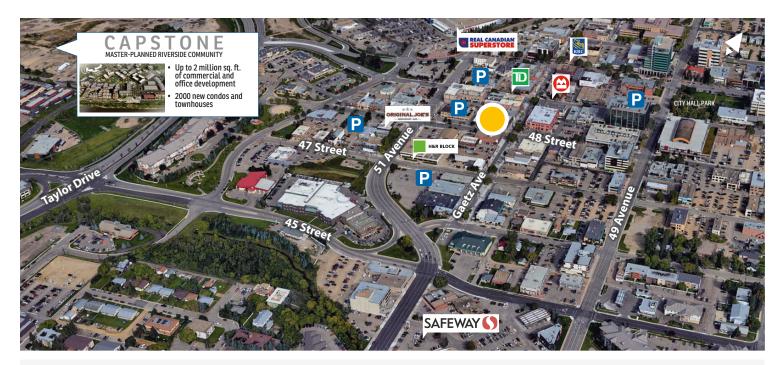

# DOWNTOWN

Downtown Red Deer is a unique mix of living, working and playing, and are guided by six themes: great streets, great places, great connections, vitality, authenticity and sustainability.

75+ Retail businesses

30+ Restaurants

Fitness Studios

Salons

Cafes Spas

Major grocery Stores

Public parking stalls

**2** Parkades