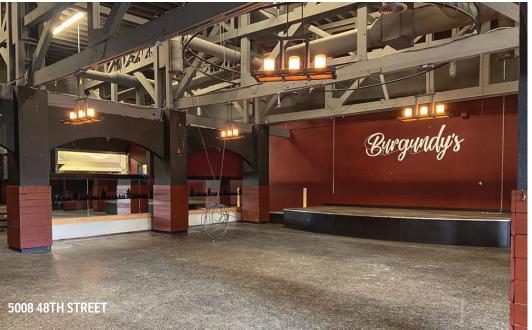

# STAND-ALONE RETAIL BUILDING FOR SALE

**Roland Plaza**Gaetz Ave. and 48th Street, Red Deer

» Located in downtown on Gaetz Ave.

FOR MORE INFORMATION OR TO VIEW, PLEASE CONTACT: Doug Grinde, VICE PRESIDENT c: 403-815-0283 o: 780-463-3332 dgrinde@barclaystreet.com

#### LOCATION:

Intersection of Gaetz (50th) Avenue and 48th Street, Red Deer, AB

LEGAL DESCRIPTION: Plan H; Block 9; Lots 16-22

BUILDING AREA: 15,919.1 sq. ft.

LAND AREA: 23,214 sq. ft.

PARKING: • 20 surface stalls behind the property available for