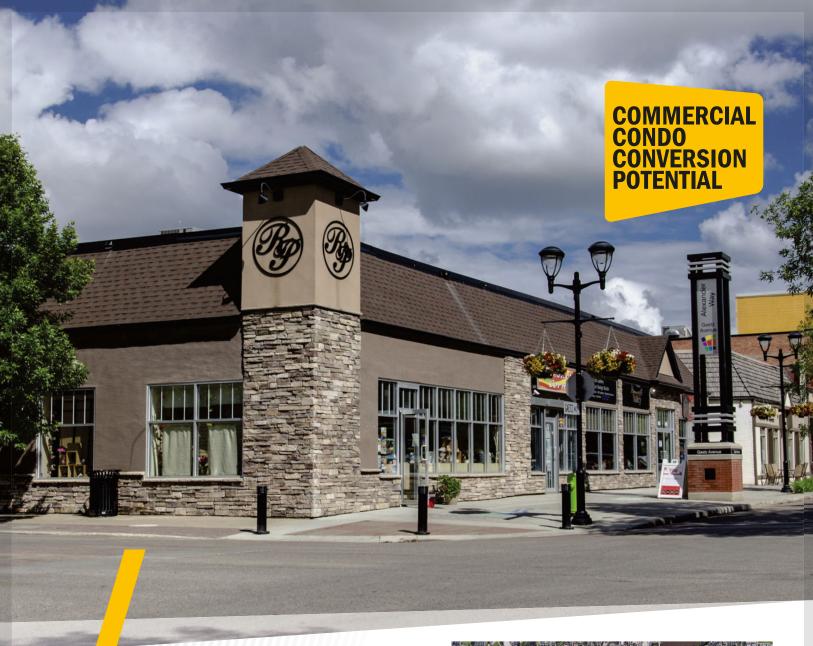

# STAND-ALONE RETAIL BUILDING FOR SALE

**Roland Plaza**Gaetz Ave. and 48th Street, Red Deer

» Located in downtown on Gaetz Ave.

FOR MORE INFORMATION OR TO VIEW, PLEASE CONTACT: Doug Grinde, VICE PRESIDENT c: 403-815-0283 o: 780-463-3332 dgrinde@barclaystreet.com

## CONDO CONVERSION POTENTIAL

Expert opinion has been consulted and approval for the Condo conversion of the property is probable. Applications will be needed by a buyer. Approximate time to approval is 8 weeks.