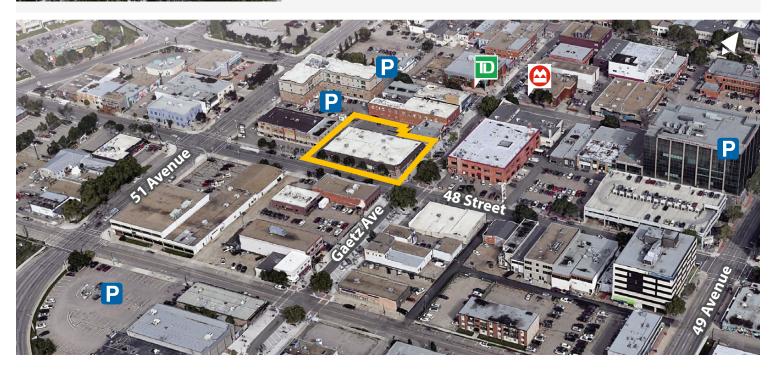

#### LOCATION:

Intersection of Gaetz (50th) Avenue and 48th Street, Red Deer, AB

LEGAL DESCRIPTION: Plan H; Block 9; Lots 16-22

BUILDING AREA: 15,919.1 sq. ft.

LAND AREA: 23,214 sq. ft.

PARKING: • 20 surface stalls behind the property available for

rent at market rate;

Adjacent street parking

# FINANCIAL INFORMATION

TENANCY: — Jaxville Gold & Silver Trading Ltd.

- Curiosity Art and Framing

FINANCING: Free and Clear

PROPERTY TAXES: \$52,080 (2022)

BUDGETED OP. COSTS: \$7.60 per sq. ft. Electricity and Gas are